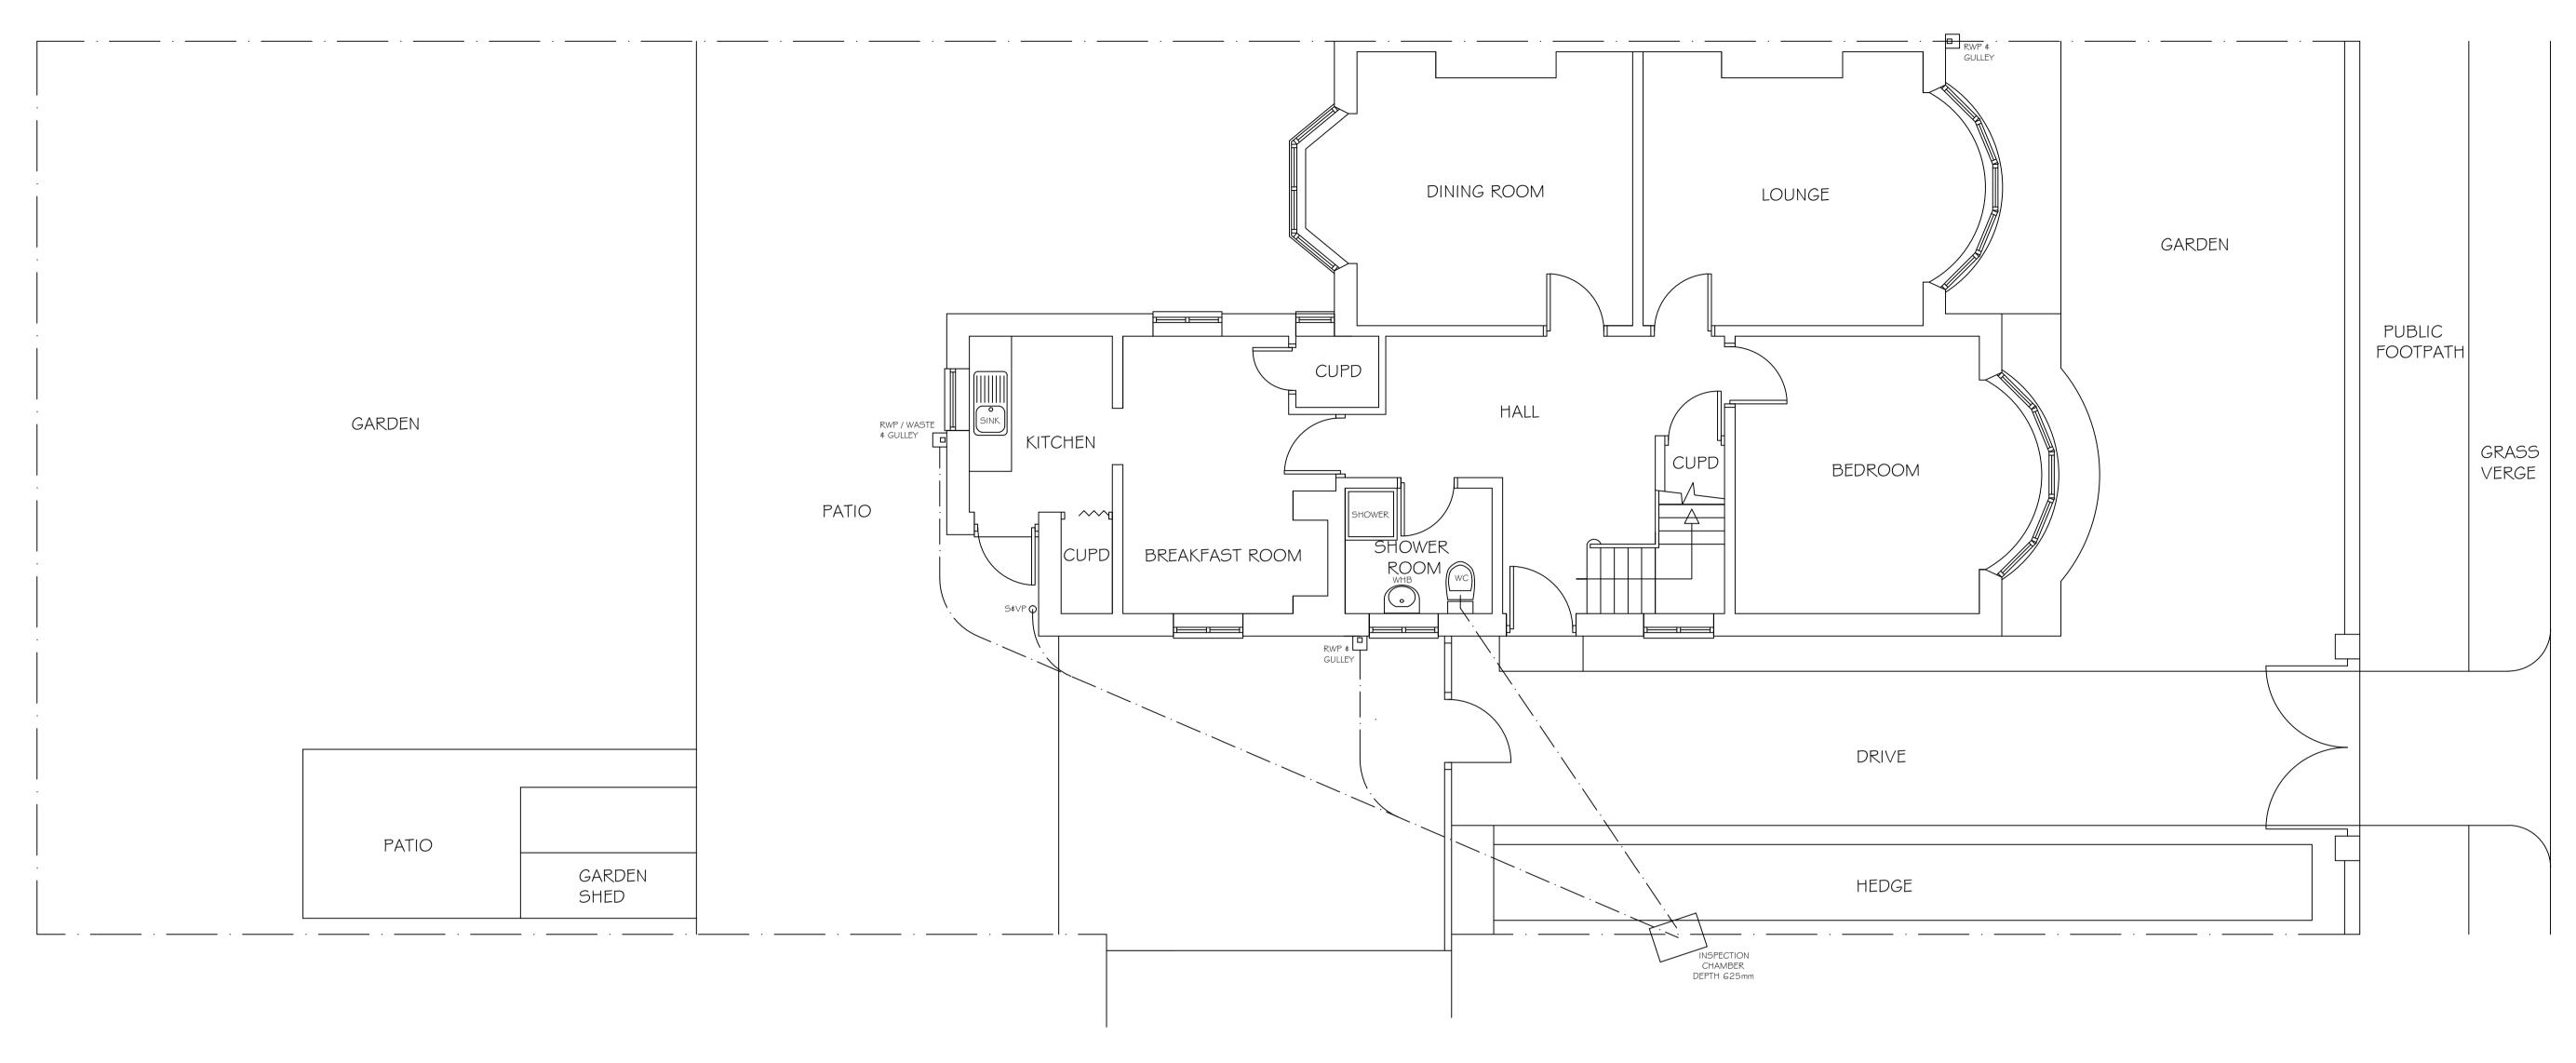

## EXISTING GROUND FLOOR PLAN

2000mm HIGH BOUNDARY FENCE

GARDEN

PATIO GARDEN SHED

HEDGE

EXISTING SITE PLAN

(SCALE 1:200)

EXISTING FIRST FLOOR PLAN

PROPOSED KITCHEN, SUNROOM & GARAGE EXTENSION I 6 CLEASIDE AVENUE SOUTH SHIELDS EXISTING PLANS

| SCALE         | DATE       | DRAWN BY |  |  |  |
|---------------|------------|----------|--|--|--|
| 1:50 \$ 1:200 | 24.04.2015 | K.BUTLER |  |  |  |
| PROJECT No    | DRAWING No | Revision |  |  |  |
| 0370          | 2144       | -        |  |  |  |
|               |            |          |  |  |  |