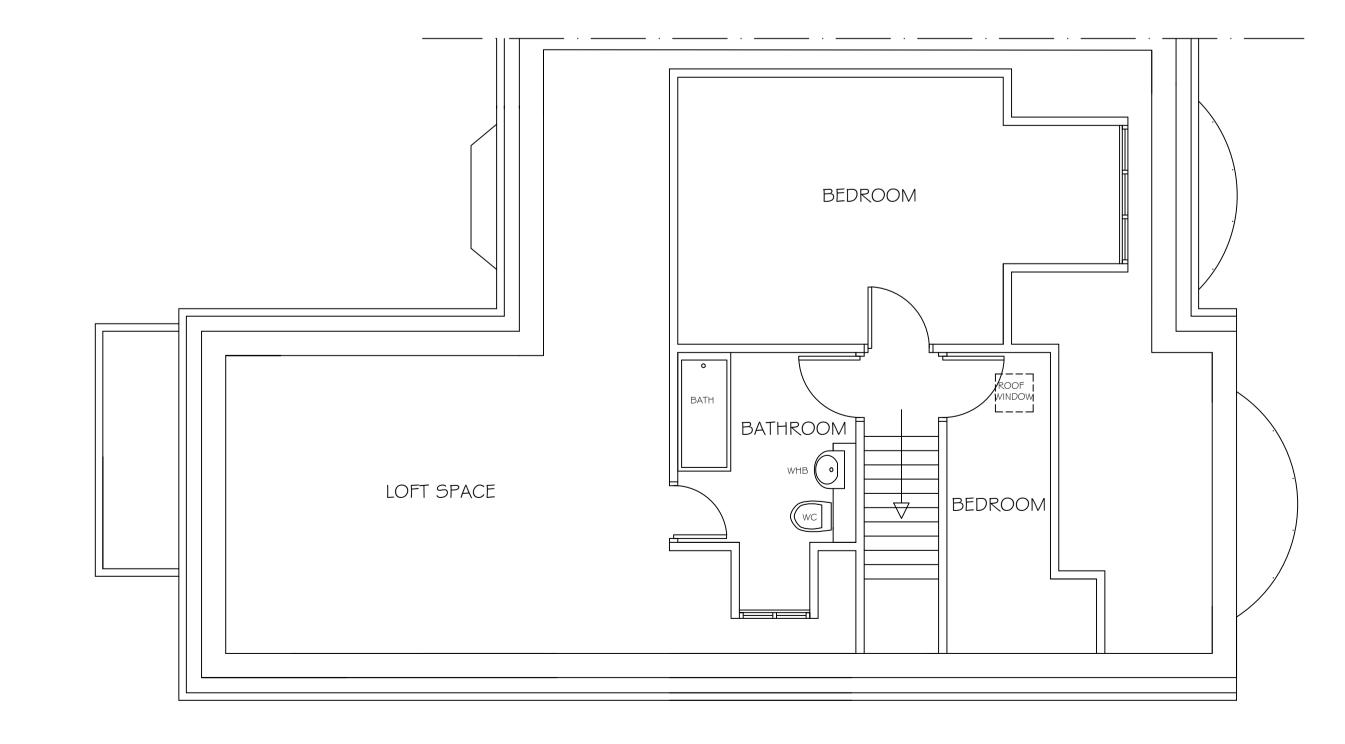

## EXISTING GROUND FLOOR PLAN

2000mm HIGH BOUNDARY FENCE

GARDEN

PATIO GARDEN SHED

HEDGE

EXISTING SITE PLAN

(SCALE 1:200)

EXISTING FIRST FLOOR PLAN

PROPOSED KITCHEN, SUNROOM & GARAGE EXTENSION I 6 CLEASIDE AVENUE SOUTH SHIELDS EXISTING PLANS

| SCALE         | DATE       | DRAWN BY |  |  |  |
|---------------|------------|----------|--|--|--|
| 1:50 \$ 1:200 | 24.04.2015 | K.BUTLER |  |  |  |
| PROJECT No    | DRAWING No | Revision |  |  |  |
| 0370          | 2144       | -        |  |  |  |
|               |            |          |  |  |  |